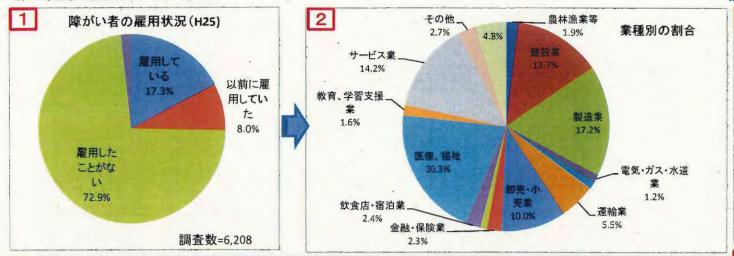

#### 2.「障がい者雇用実態調査」について

平成 25 年 5 月、県内約 14,000 事業所を対象に、障がい者雇用の実態を調査しま した。回答数は 6,208 事業所、回答率は 43.9%でした。概要は、資料 2 のとおりで す。

#### 平成25年度 三重県障がい者雇用実態調査の概要

障がい者雇用をしたことがない理由について 3

10.5

大用障

きはがい負い

か担者

らが雇

70-9