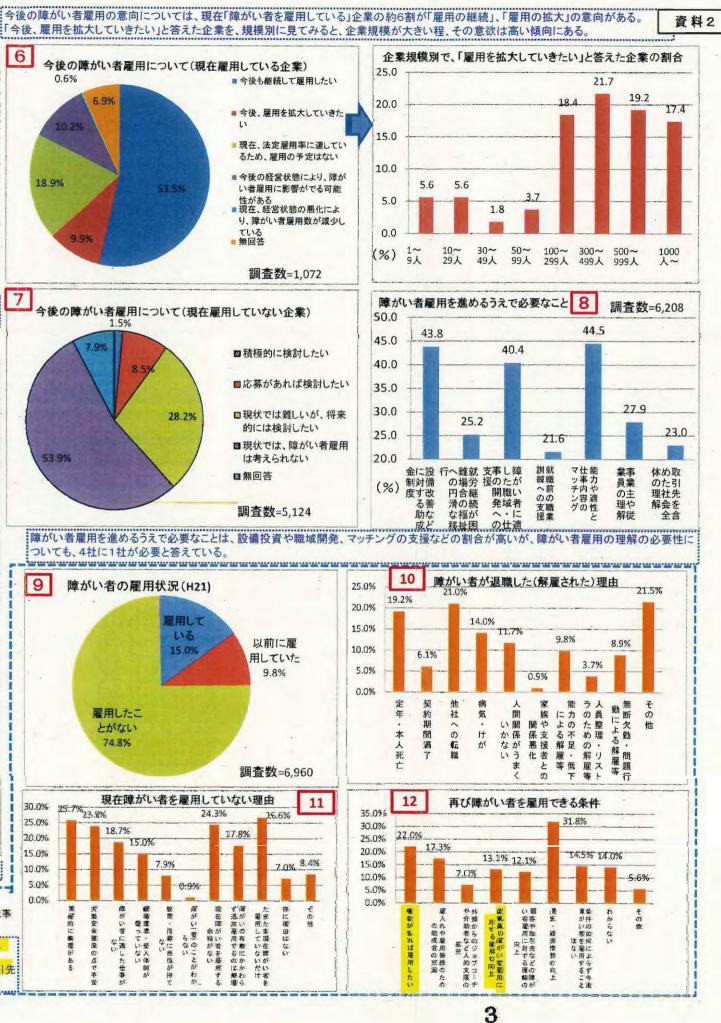

#### 2.「障がい者雇用実態調査」について

平成 25 年 5 月、県内約 14,000 事業所を対象に、障がい者雇用の実態を調査しま した。回答数は 6,208 事業所、回答率は 43.9%でした。概要は、資料 2 のとおりで す。