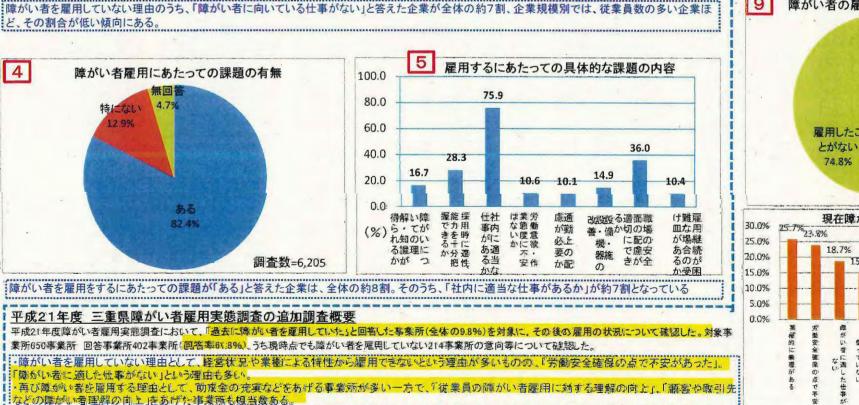

#### 平成25年度 三重県障がい者雇用実態調査の概要

障がい者雇用をしたことがない理由について 3

10.5

大用障

きはがい負い

か担者

らが雇

70-9

な雇随

い用が

義い

務者

がの

雇用保険被保険者数3人以上の民間事業所14,129社を対象に、障がい者雇用の実態について調査したところ、回答数6,208事業所、回答率43.9%で あった。結果の概要は次のとおりである。

80.0

70.0

60.0

50.0

40.0

30.0

20.0

(%)

企業規模別で、障がい者に向いている仕事がないと答えた企業の割合

68.1

50~

100~

99人 299人 499人

300~

59.5

547

58.3

500~

999人

28.1

1000

1~

76.1

71.2

30-

49人

29人

71.7

割合となっており、法定雇用義務のある企業との比較では、サービス業、建設業などの割合が高くなっている。

調查数=4.591

8.8

がたが求

いは応人

な適募を

い任者し 者また

8.7

が善用障

かなはが

かど設い

る費備者 用改雇