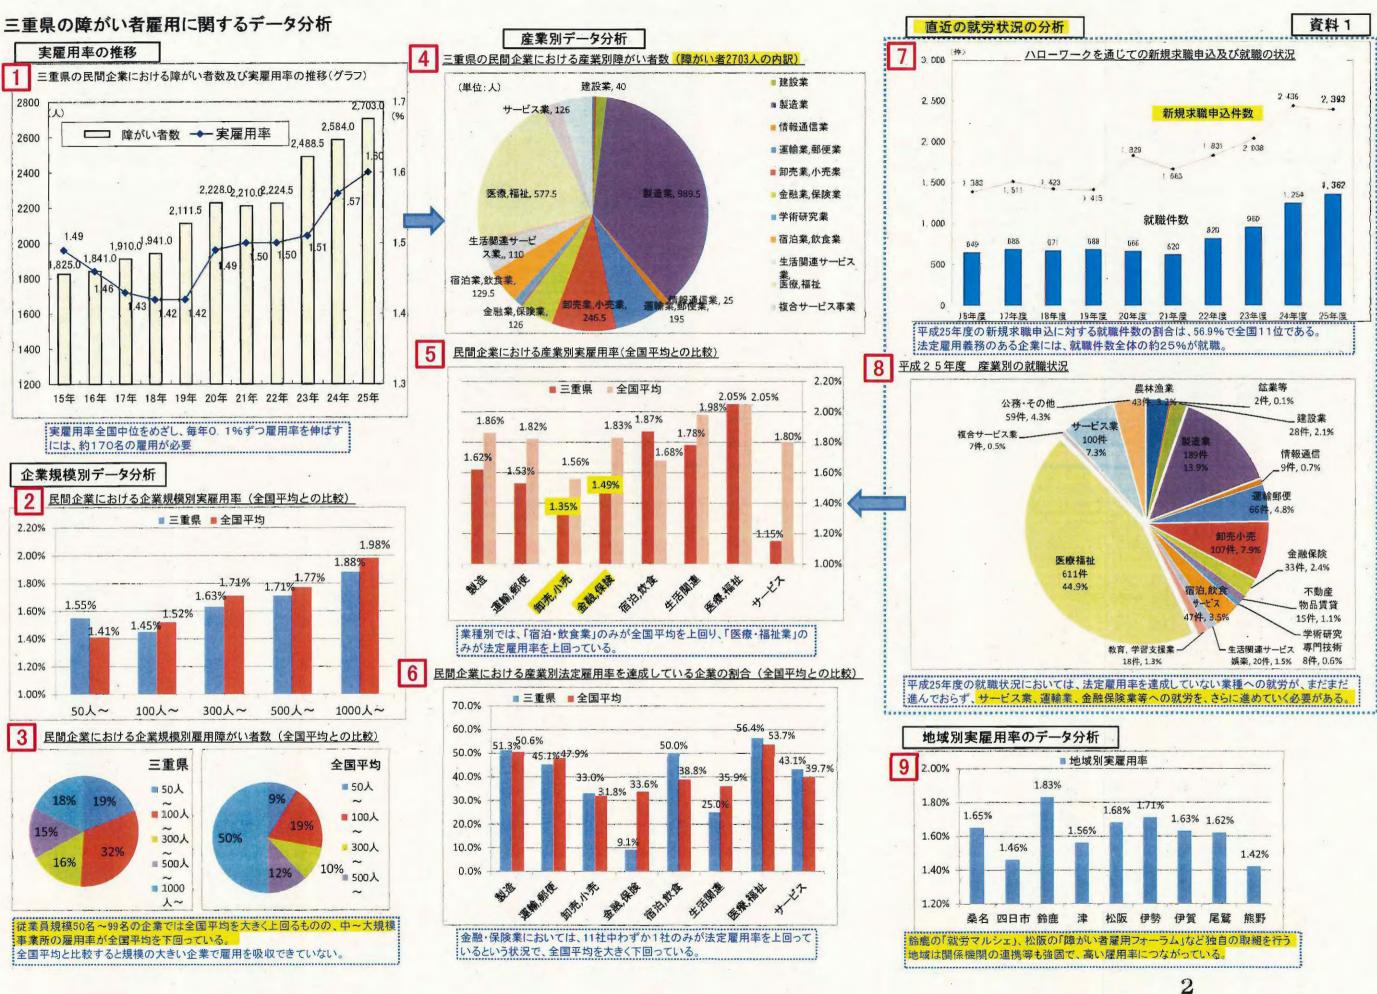

#### 1. 県内の民間企業等における「障がい者雇用状況」について

平成25年11月19日、三重労働局より公表された、平成25年6月1日現在の「県 内の民間企業などにおける『障がい者雇用状況』の集計結果」においては、雇用障 がい者数は、2,703人と過去最高となり、実雇用率も1.60%と前年より0.03ポイ ント上昇したものの、順位は全国最下位となりました。概要は、資料1のとおりで す。