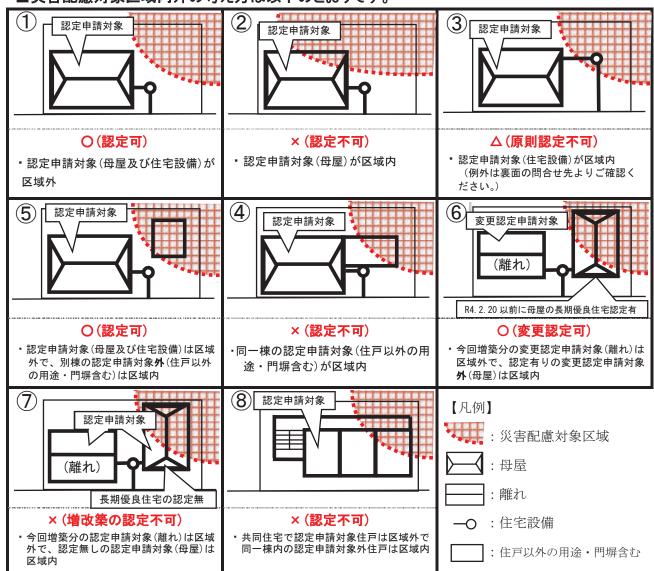

#### 【基準の概要】

#### R4.2.20 施行

- ■長期優良住宅法の改正により、長期優良住宅の認定基準に災害配慮基準が追加されました。 三重県では、自然災害のリスクが特に高い区域(以下「災害配慮対象区域」という。)内 の住宅は、この災害配慮基準に適合しないことから、認定が出来なくなります。
- 注意登録住宅性能評価機関による事前審査の審査項目ではありませんので、必ず申請前に申 請予定の住宅が災害配慮対象区域内ではないことを確認してください。
- ■災害配慮対象区域内外の考え方は以下のとおりです。

## 災害配慮対象区域 (URL または二次元コード等にてお問い合わせ先をご確認ください。)

- 地すべり防止区域(指定区域が異なるため、問い合わせ先1、2、3 それぞれにお問い合わせください。) お問合せ先1 (https://www.pref.mie.lg,jp/D1KENDO/11248001375\_00001.htm) (国土交通省所管)

  - お問合せ先 2(https://www.pref.mie.lg.jp/CHIRIN/HP/m0117600052.htm) (林野庁所管)
  - <mark>お問合せ先3</mark> (https://www.pref.mie.lg.jp/NOKIBAN/HP/m0108600036.htm) (農林水産省農村振興局所管)
- 急傾斜地崩壊危険区域
  - お問合せ先(https://www.pref.mie.lg,jp/D1KENDO/11252001379\_00001.htm)
- 土砂災害特別警戒区域
  - お問合せ・確認先 (https://www.pref.mie.lg.jp/HOZEN/HP/06770006284\_00003.htm)
- 災害危険区域(紀宝町の一部)